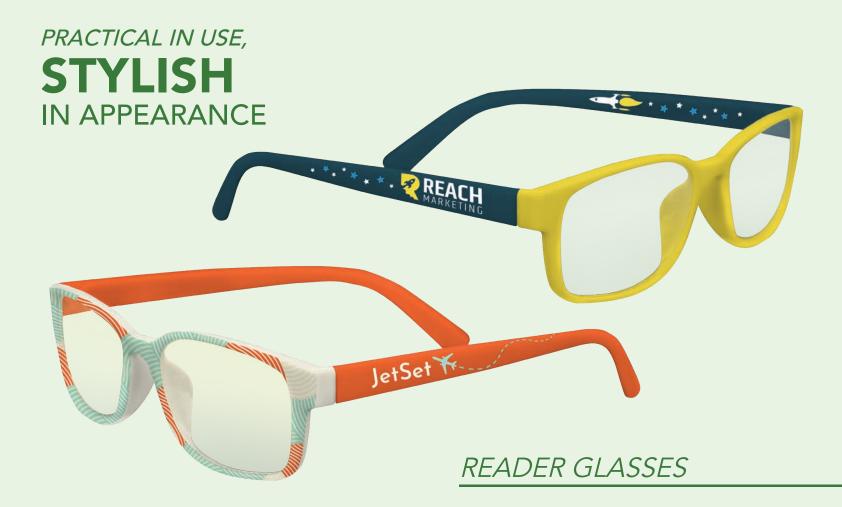

#### **BLUE LIGHT GLASSES**

Tortoise Shell or Woodgrain Frames

Blue light filtering lenses help reduce eye strain from extended screen time.

**Custom Pouches** 

Also available in our classic Malibu Frames or in Kid's Sizes!

**DID YOU KNOW?** 70% of adults who report regular usage of media devices experience some symptoms of digital eyestrain, but many did nothing to lessen their discomfort mainly due to lack of knowledge.