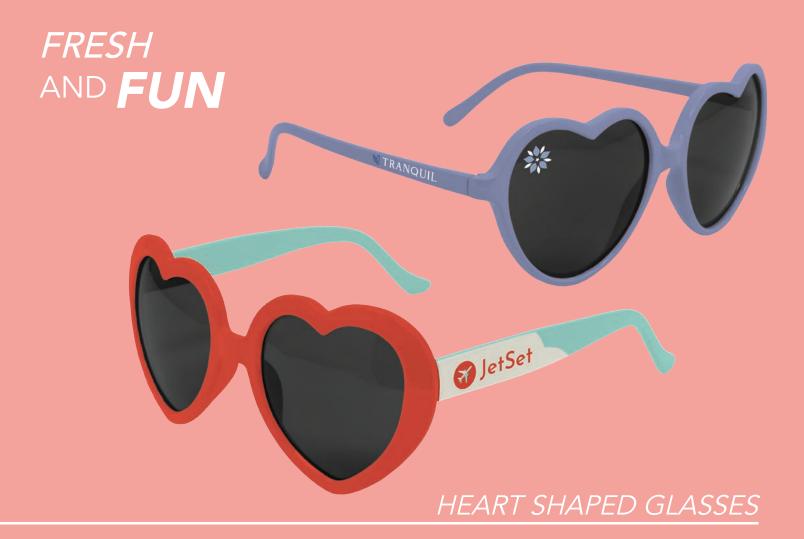

# **HEART-SHAPED**

**AVIATOR** MALIBU

glasses available in a variety of styles

### UNLIMITED CUSTOMIZATION TO A CLASSIC DESIGN

0

-

N POPULAR ORGANICS

JetSet