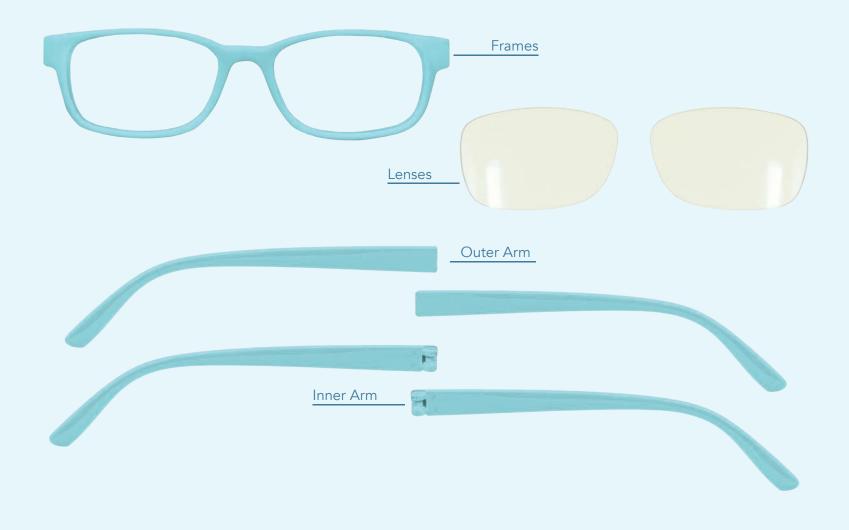

### A BLANK CANVAS Every Piece Can Be Custom Designed!

## Where The Design Begins; A BLANK CANVAS

Metallic Lenses