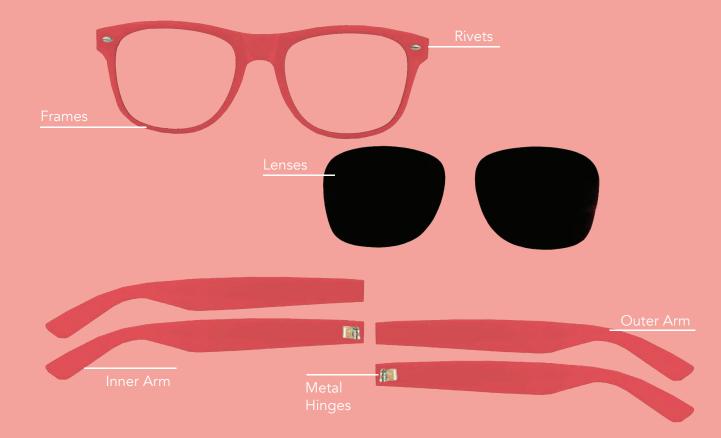

### A BLANK CANVAS Every Piece Can Be Custom Designed!

#### **POPULAR** Features