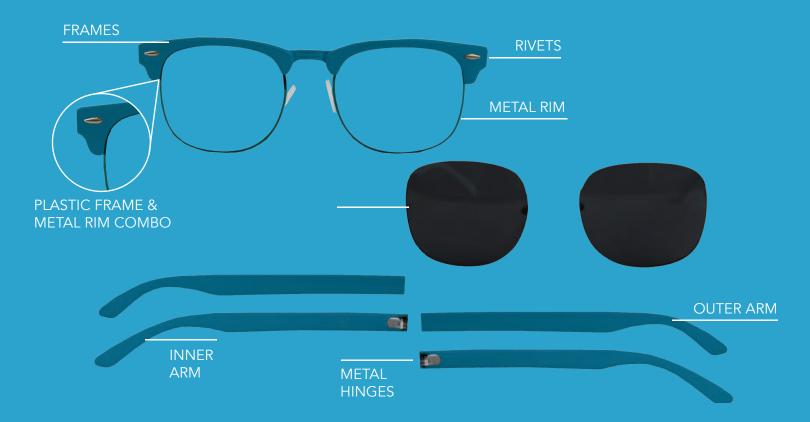

#### **POPULAR** Features

Metallic Lenses

**Custom Pouches** 

Plastic Earpiece Printing

Lens Logo Printing

**Full-Color Printing** 

Pantone Matched Metal

SOPHISTICATED DESIGN