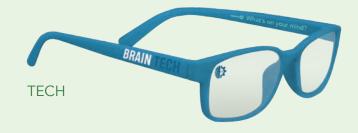

#### **BLUE LIGHT GLASSES**

Tortoise Shell or Woodgrain Frames

Blue light filtering lenses help reduce eye strain from extended screen time.

**Custom Pouches** 

Also available in our classic Malibu Frames or in Kid's Sizes!