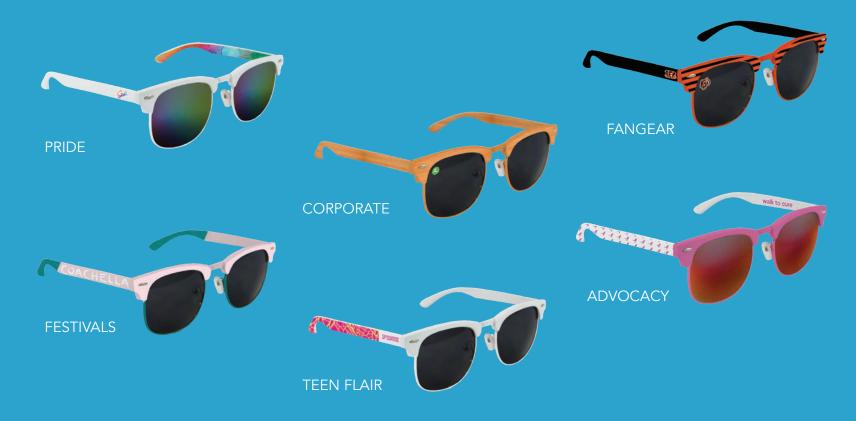

## **DOD** promos

## **GLASSES** As unique as your brand





# **HEART-SHAPED**

**AVIATOR** MALIBU

glasses available in a variety of styles

### UNLIMITED CUSTOMIZATION TO A CLASSIC DESIGN

0



-

N POPULAR ORGANICS

JetSet



### A BLANK CANVAS Every Piece Can Be Custom Designed!

#### **POPULAR** Features



#### Step & Repeat Logo



**Custom Pouches** 

Metallic Sunglasses

ALL CONCERNESS

Lens Stickers

675

## One Frame **DESIGNED UNLIMITED WAYS**







## A FRESH CANVAS

for a fresh design



**Custom Pouches** 

Lens Logo Printing

Color Matched Metal Rim

## A SLEEK FRAME, Designed Your Way



## SOPHISTICATED AND **BOLD**



### A Unique Frame For A UNIQUE CLIENTELE



#### **POPULAR** Features

Metallic Lenses



**Custom Pouches** 



Plastic Earpiece Printing



Lens Logo Printing



**Full-Color Printing** 



Pantone Matched Metal



SOPHISTICATED DESIGN

#### **BLUE LIGHT GLASSES**









Tortoise Shell or Woodgrain Frames



Blue light filtering lenses help reduce eye strain from extended screen time.



**Custom Pouches** 



Also available in our classic Malibu Frames or in Kid's Sizes!

**DID YOU KNOW?** 70% of adults who report regular usage of media devices experience some symptoms of digital eyestrain, but many did nothing to lessen their discomfort mainly due to lack of knowledge.





## Where The Design Begins; A BLANK CANVAS



Metallic Lenses



#### **POP