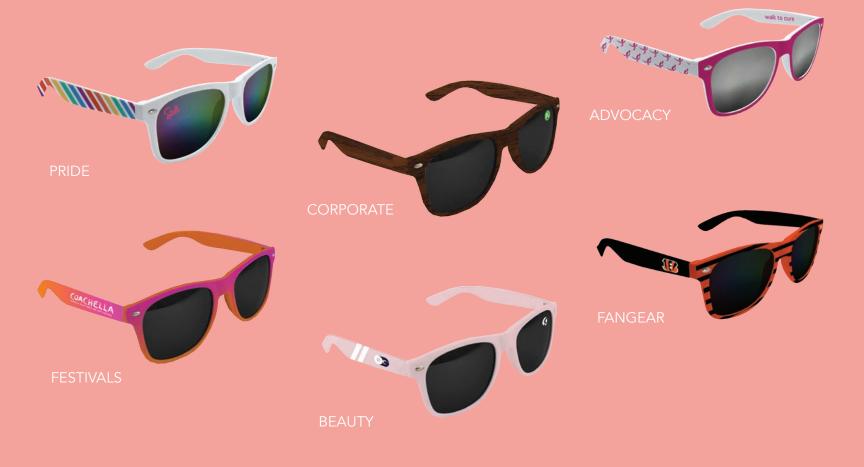

## **DOD** promos

## **GLASSES** As unique as your brand





# **HEART-SHAPED**

**AVIATOR** MALIBU

glasses available in a variety of styles

### UNLIMITED CUSTOMIZATION TO A CLASSIC DESIGN

0



-

N POPULAR ORGANICS

JetSet



### A BLANK CANVAS Every Piece Can Be Custom Designed!

#### **POPULAR** Features



#### Step & Repeat Logo



**Custom Pouches** 

Metallic Sunglasses

ALL CONCERNESS

Lens Stickers

675

## One Frame **DESIGNED UNLIMITED WAYS**







## A FRESH CANVAS

for a fresh design



**Custom Pouches** 

Lens Logo Printing

Color Matched Metal Rim

## A SLEEK FRAME, Designed Your Way



## SOPHISTICATED AND **BOLD**



### A Unique Frame For A UNIQUE CLIENTELE



#### **POPULAR** Features

Metallic Lenses



**Custom Pouches** 



Plastic Earpiece Printing



Lens Logo Printing



**Full-Color Printing** 



Pantone Matched Metal



SOPHISTICATED DESIGN

#### **BLUE LIGHT GLASSES**









Tortoise Shell or Woodgrain Frames



Blue light filtering lenses help reduce eye strain from extended screen time.



**Custom Pouches** 



Also available in our classic Malibu Frames or in Kid's Sizes!

**DID YOU KNOW?** 70% of adults who report regular usage of media devices experience some symptoms of digital eyestrain, but many di