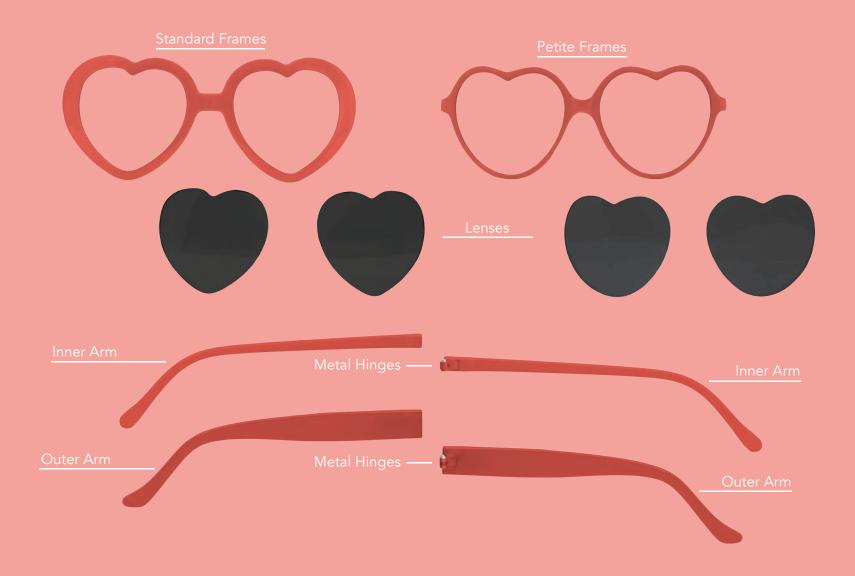

# **HEART-SHAPED**

**AVIATOR** MALIBU

glasses available in a variety of styles

#### **POPULAR** Features