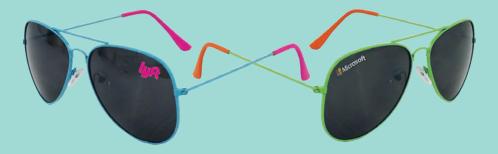

** Features

Metallic Lenses



**Custom Pouches** 



Plastic Earpiece Printing



Lens Logo Printing



**Full-Color Printing** 



Pantone Matched Metal



SOPHISTICATED DESIGN

#### **BLUE LIGHT GLASSES**









Tortoise Shell or Woodgrain Frames



Blue light filtering lenses help reduce eye strain from extended screen time.



**Custom Pouches** 



Also available in our classic Malibu Frames or in Kid's Sizes!

**DID YOU KNOW?** 70% of adults who report regular usage of media devices experience some symptoms of digital eyestrain, but many did nothing to lessen their discomfort mainly due to lack of knowledge.





## Where The Design Begins; A BLANK CANVAS



Metallic Lenses



#### **POPULAR** Features



#### Plastic Earpiece Printing

Lens Logo Printing



**Custom Pouches** 



Pantone Matched Metal

























## WE ARE YOUR CREATIVE PARTNER

Your Ideas Take Flight with Us! We're the experts in providing idea generating content; guaranteed to take your ideas to new heights from takeoff to landing!

#### **1** It starts with a brand

We take your client's logo and familiarize ourselves with the company branding guidelines, identifying Pantone colors and design elements.



#### **2** Virtuals in 24 hours

With such a large art department, we're able to turn around your custom made virtuals in 24 hours or less, allowing you to impress clients with both speed and creativity.

#### **3** Ready-to-pitch custom sales tools

We've made pitching and selling our products easier than ever with a collection of customizable sales tools that incorporate your v