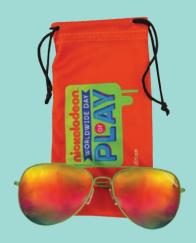

NTELE



#### **POPULAR** Features

Metallic Lenses



**Custom Pouches** 



Plastic Earpiece Printing



Lens Logo Printing



**Full-Color Printing** 



Pantone Matched Metal



SOPHISTICATED DESIGN

#### **BLUE LIGHT GLASSES**









Tortoise Shell or Woodgrain Frames



Blue light filtering lenses help reduce eye strain from extended screen time.



**Custom Pouches** 



Also available in our classic Malibu Frames or in Kid's Sizes!

**DID YOU KNOW?** 70% of adults who report regular usage of media devices experience some symptoms of digital eyestrain, but many did nothing to lessen their discomfort mainly due to lack of knowledge.





## Where The Design Begins; A BLANK CANVAS



Metallic Lenses



#### **POPULAR** Features



#### Plastic Earpiece Printing

Lens Logo Printing



**Custom Pouches** 



Pantone Matched Metal

























## WE ARE YOUR CREATIVE PARTNER

Your Ideas Take Flight with Us! We're the experts in providing idea generating content; guaranteed to take your ideas to new heights from takeoff to landing!

#### **1** It starts with a brand

We take your client's logo and familiarize ourselves with the company branding guidelines, identifying Pantone colors and design elements.



#### **2** Virtuals in 24 hours

With such a large art department, we're able to turn around your custom made virtuals in 24 hours or less, allowing you to impress clients with both speed and creativity.

#### **3** Ready-to-pitch custom sales tools

We've made pitching and selling our products easier than ever with a collection of customizable sales tools