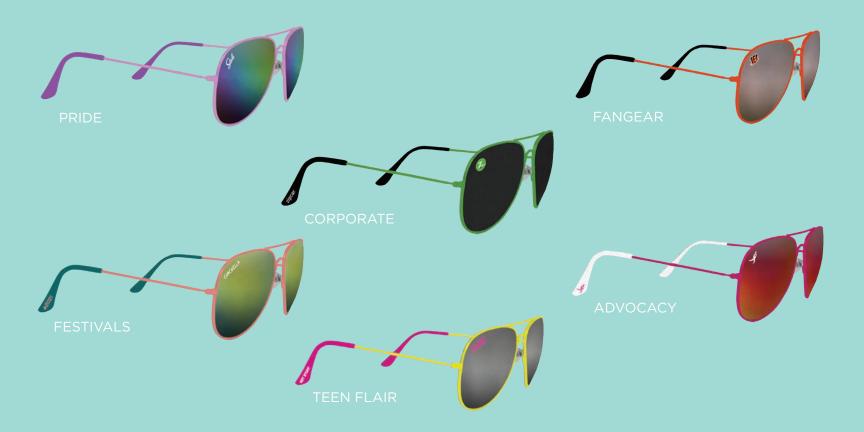

### A Unique Frame For A UNIQUE CLIENTELE

#### **POPULAR** Features

Metallic Lenses

**Custom Pouches** 

Plastic Earpiece Printing

Lens Logo Printing

**Full-Color Printing** 

Pantone Matched Metal

SOPHISTICATED DESIGN