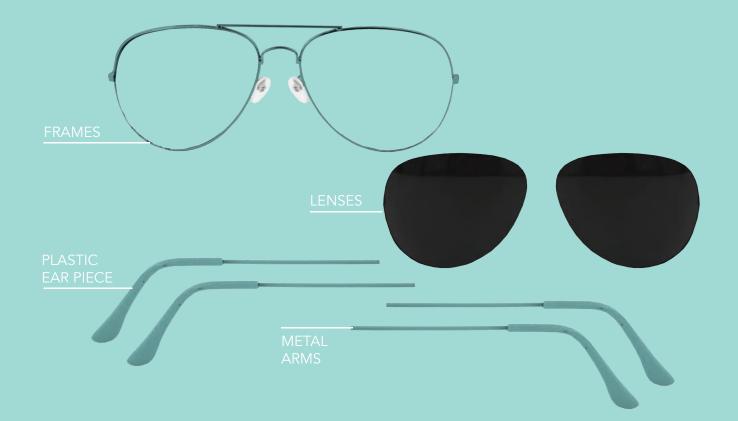

### A BLANK CANVAS Every Piece Can Be Custom Designed!

#### **POPULAR** Features