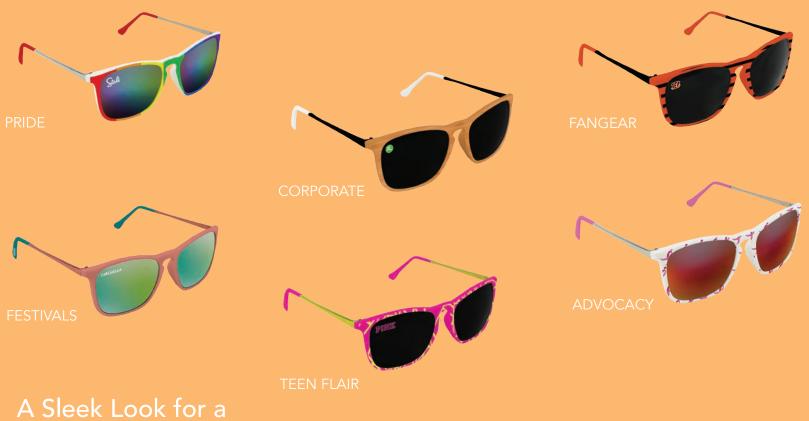

**HEART-SHAPED**

**AVIATOR** MALIBU

glasses available in a variety of styles

### UNLIMITED CUSTOMIZATION TO A CLASSIC DESIGN

0



-

N POPULAR ORGANICS

JetSet



### A BLANK CANVAS Every Piece Can Be Custom Designed!

#### **POPULAR** Features



#### Step & Repeat Logo



**Custom Pouches** 

Metallic Sunglasses

ALL CONCERNESS

Lens Stickers

675

## One Frame **DESIGNED UNLIMITED WAYS**







## A FRESH CANVAS

for a fresh design



**Custom Pouches** 

Lens Logo Printing

Color Matched Metal Rim

## A SLEEK FRAME, Designed Your Way



## SOPHISTICATED AND **BOLD**



### A Unique Frame For A UNIQUE CLIENTELE



#### **POPULAR** Features

Metallic Lenses



**Custom Pouches** 



Plastic Earpiece Printing



Lens Logo Printing



**Full-Color Printing** 



Pantone Matched Metal



SOPHISTICATED DESIGN

#### **BLUE LIGHT GLASSES**









Tortoise Shell or Woodgrain Frames



Blue light filtering lenses help reduce eye strain from extended screen time.



**Custom Pouches** 



Also available in our classic Malibu Frames or in Kid's Sizes!

**DID YOU KNOW?** 70% of adults who report regular usage of media devices experience some symptoms of digital eyestrain, but many did nothing to lessen their discomfort mainly due to lack of knowledge.





## Where The Design Begins; A BLANK CANVAS



Metallic Lenses



#### **POPULAR** Features



#### Plastic Earpiece Printing

Lens Logo Printing



**Custom Pouches** 



Pantone Matched Metal

























## WE ARE YOUR CREATIVE PARTNER

Your Ideas Take Flight with Us! We're the experts in providing idea generat