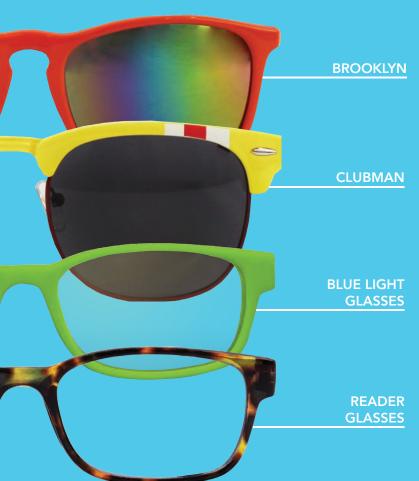

#### **BLUE LIGHT GLASSES**

Tortoise Shell or Woodgrain Frames

Blue light filtering lenses help reduce eye strain from extended screen time.

**Custom Pouches** 

Also available in our classic Malibu Frames or in Kid's Sizes!