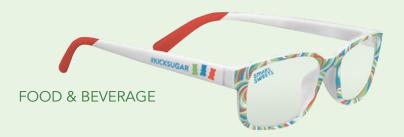

# **HEART-SHAPED**

**AVIATOR** MALIBU

glasses available in a variety of styles