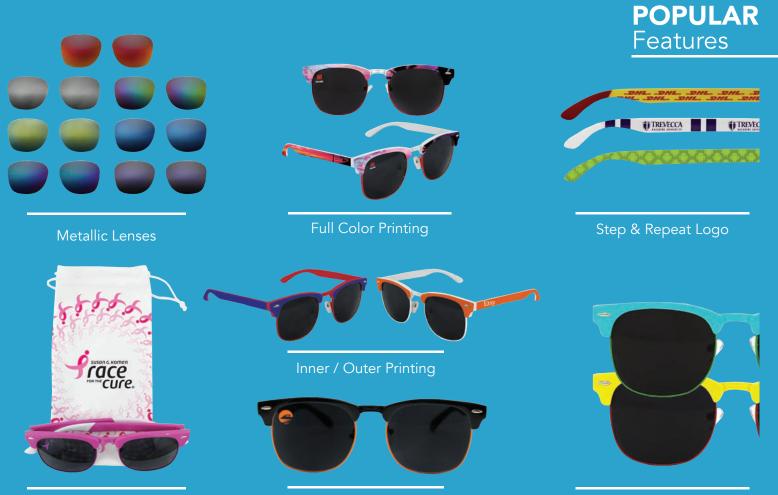

#### **POPULAR** Features

#### Step & Repeat Logo

**Custom Pouches** 

Metallic Sunglasses

ALL CONCERNESS

Lens Stickers

675