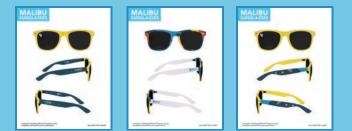

# **HEART-SHAPED**

**AVIATOR** MALIBU

glasses available in a variety of styles

### UNLIMITED CUSTOMIZATION TO A CLASSIC DESIGN

0

-

N POPULAR ORGANICS

JetSet