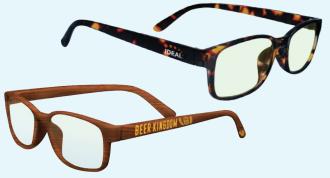

#### **BLUE LIGHT GLASSES**

Tortoise Shell or Woodgrain Frames

Blue light filtering lenses help reduce eye strain from extended screen time.

**Custom Pouches** 

Also available in our classic Malibu Frames or in Kid's Sizes!