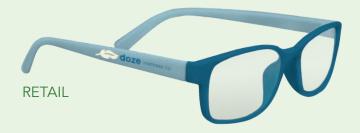

# **HEART-SHAPED**

**AVIATOR** MALIBU

glasses available in a variety of styles