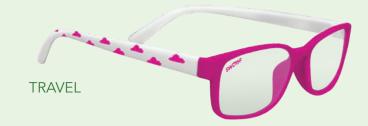

# **HEART-SHAPED**

**AVIATOR** MALIBU

glasses available in a variety of styles