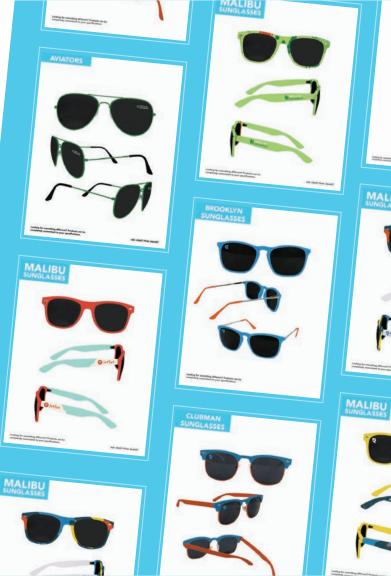

# **HEART-SHAPED**

**AVIATOR** MALIBU

glasses available in a variety of styles

### UNLIMITED CUSTOMIZATION TO A CLASSIC DESIGN

0

-

N POPULAR ORGANICS

JetSet

## One Frame **DESIGNED UNLIMITED WAYS**

## A SLEEK FRAME, Designed Your Way

### A Unique Frame For A UNIQUE CLIENTELE