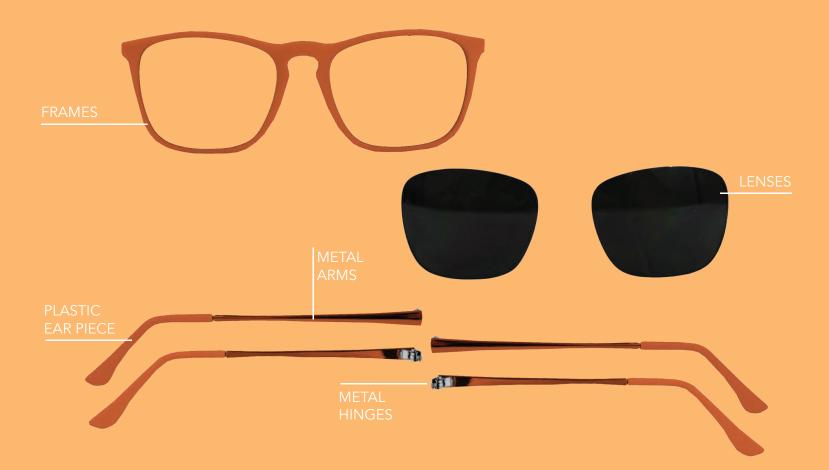

## **DOD** promos

## **GLASSES** As unique as your brand





# **HEART-SHAPED**

**AVIATOR** MALIBU

glasses available in a variety of styles

### UNLIMITED CUSTOMIZATION TO A CLASSIC DESIGN

0



-

N POPULAR ORGANICS

JetSet



### A BLANK CANVAS Every Piece Can Be Custom Designed!

#### **POPULAR** Features



#### Step & Repeat Logo



**Custom Pouches** 

Metallic Sunglasses

ALL CONCERNESS

Lens Stickers

675

## One Frame **DESIGNED UNLIMITED WAYS**







## A FRESH CANVAS

for a fresh design



**Custom Pouches** 

Lens Logo Printing

Color Matched Metal Rim

## A SLEEK FRAME, Designed Your Way



## SOPHISTICATED AND **BOLD**



### A Unique Frame For A UNIQUE CLIENTELE



#### **POPULAR** Features

Metallic Lenses



**Custom Pouches** 



Plastic Earpiece Printing



Lens Logo Printing



**Full-Color Printing** 



Pantone Matched Metal



SOPHISTICATED DESIGN

#### **BLUE LIGHT GLASSES**









Tortoise Shell or Woodgrain Frames



Blue light filtering lenses help reduce eye strain from extended screen time.



**Custom Pouches** 



Also available in our classic Malibu Frames or in Kid's Sizes!

**DID YOU KNOW?** 70% of adults who report regular usage of media devices experience some symptoms of digital eyestrain, but many did nothing to lessen their discomfort mainly due to lack of knowledge.





## Where The Design Begins; A BLANK CANVAS



Metallic Lenses



#### **POPULAR** Features



#### Plastic Earpiece Printing

Lens Logo Printing



**Cus