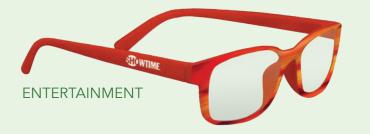

# **HEART-SHAPED**

**AVIATOR** MALIBU

glasses available in a variety of styles