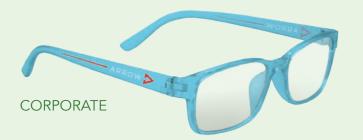

#### **BLUE LIGHT GLASSES**

Tortoise Shell or Woodgrain Frames

Blue light filtering lenses help reduce eye strain from extended screen time.

**Custom Pouches** 

Also available in our classic Malibu Frames or in Kid's Sizes!