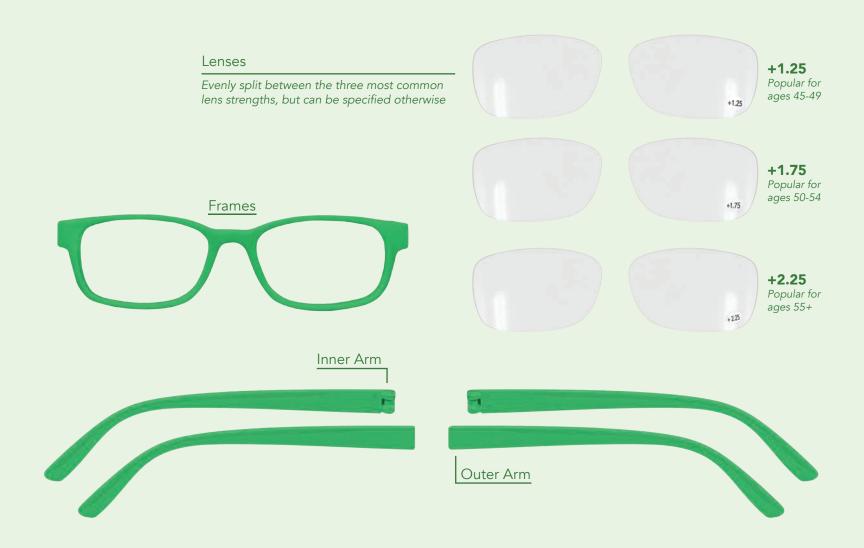

#### **BLUE LIGHT GLASSES**

Tortoise Shell or Woodgrain Frames

Blue light filtering lenses help reduce eye strain from extended screen time.

**Custom Pouches** 

Also available in our classic Malibu Frames or in Kid's Sizes!

## Where The Design Begins; A BLANK CANVAS

Metallic Lenses

#### **POPULAR** Features

#### Plastic Earpiece Printing

Lens Logo Printing

**Custom Pouches** 

Pantone Matched Metal