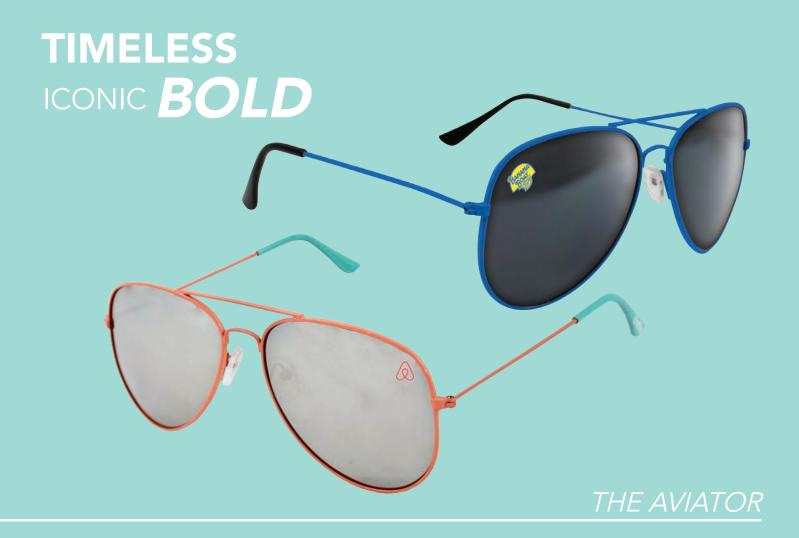

# **HEART-SHAPED**

**AVIATOR** MALIBU

glasses available in a variety of styles

### UNLIMITED CUSTOMIZATION TO A CLASSIC DESIGN

0

-

N POPULAR ORGANICS

JetSet