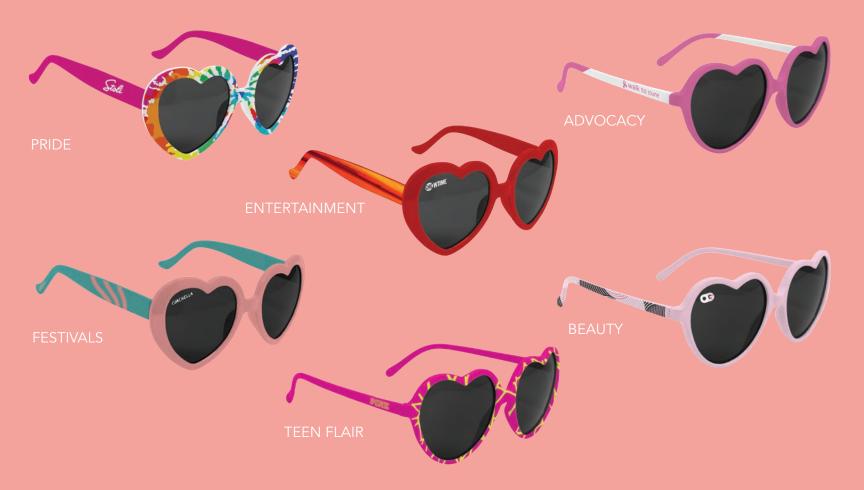

**Custom Pouches** 



Plastic Earpiece Printing



Lens Logo Printing



**Full-Color Printing** 



Pantone Matched Metal



SOPHISTICATED DESIGN

#### **BLUE LIGHT GLASSES**









Tortoise Shell or Woodgrain Frames



Blue light filtering lenses help reduce eye strain from extended screen time.



**Custom Pouches** 



Also available in our classic Malibu Frames or in Kid's Sizes!

**DID YOU KNOW?** 70% of adults who report regular usage of media devices experience some symptoms of digital eyestrain, but many did nothing to lessen their discomfort mainly due to lack of knowledge.





## Where The Design Begins; A BLANK CANVAS



Metallic Lenses



#### **POPULAR** Features



#### Plastic Earpiece Printing

Lens Logo Printing



**Custom Pouches** 



Pantone Matched Metal

























## WE ARE YOUR CREATIVE PARTNER

Your Ideas Take Flight with Us! We're the experts in providing idea generating content; guaranteed to take your ideas to new heights from takeoff to landing!

#### **1** It starts with a brand

We take your client's logo and familiarize ourselves with the company branding guidelines, identifying Pantone colors and design elements.



#### **2** Virtuals in 24 hours

With such a large art department, we're able to turn around your custom made virtuals in 24 hours or less, allowing you to impress clients with both speed and creativity.

#### **3** Ready-to-pitch custom sales tools

We've made pitching and selling our products easier than ever with a collection of customizable sales tools that incorporate your virtual designs into ready-to-pi