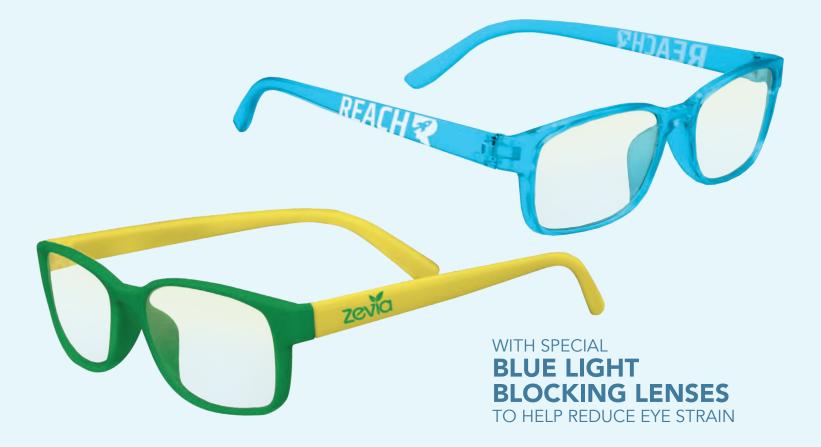

#### **BLUE LIGHT GLASSES**

Tortoise Shell or Woodgrain Frames

Blue light filtering lenses help reduce eye strain from extended screen time.

**Custom Pouches** 

Also available in our classic Malibu Frames or in Kid's Sizes!

**DID YOU KNOW?** 70% of adults who report regular usage of media devices experience some symptoms of digital eyestrain, but many did nothing to lessen their discomfort mainly due to lack of knowledge.